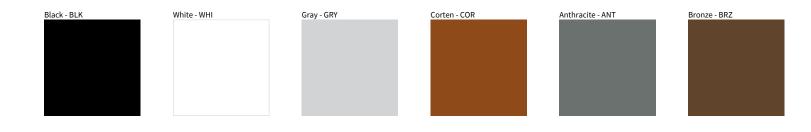

## **ONE 2.0 SURFACE** COLOR FINISH CHART

| PROJECT  |   |
|----------|---|
| TYPE     |   |
| NOTES    |   |
| QUANTITY |   |
| DATE     | _ |

Digital: Not all screens are calibrated the same, and therefore, colors will appear differently between screens.